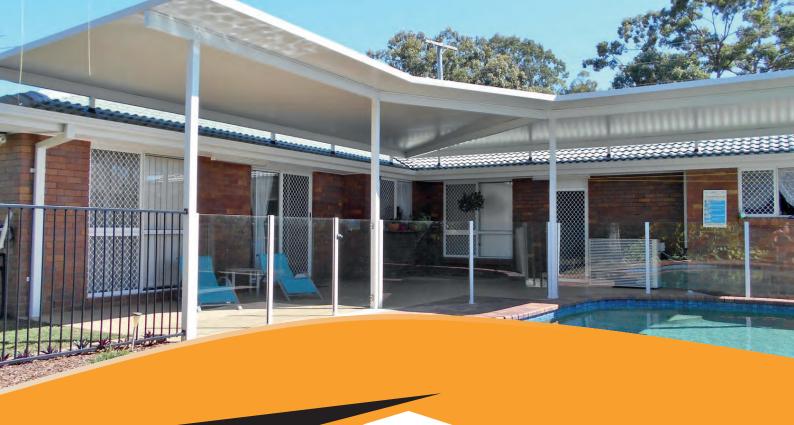

## **JUST Patios** customising your lifestyle

Outdoor living space is essential for enjoying a barbeque or relaxing in summer out in the cool breeze with your favourite drink. Sunshine or rain, your family get together will not be ruined by having one of our professionally designed and installed patio and carport covers. Our patio and carport designs are flexible and custom and one of our trained representatives can help you achieve your dream.

Designs can be a simple flat attached patio or carport, to complex flat and gable combinations or a raised flyover design - all achieving extra space to your outside living area. Long spanning high tensile steel roofing eliminates the need for extra beams and rafters also giving you the ceiling height you require by just attaching to your house fascia.