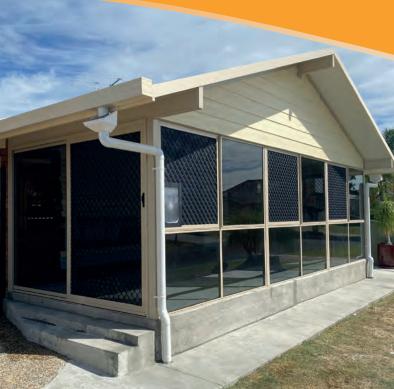

Family getting bigger and need more space? Maybe you want a bar area or just a sunroom to relax in. We can help you extend your home giving you that extra space you need. Add value to your home with our quality professionally installed enclosures.

These systems are the top of the range extensions using an insulated roof system over either glass walls or a combination of glass and insulated panels. Once installed by our professional builders you will not need to paint your room for the rest of its life. Our consultant can work with you to establish which combination of roof and walls suits your house and budget.