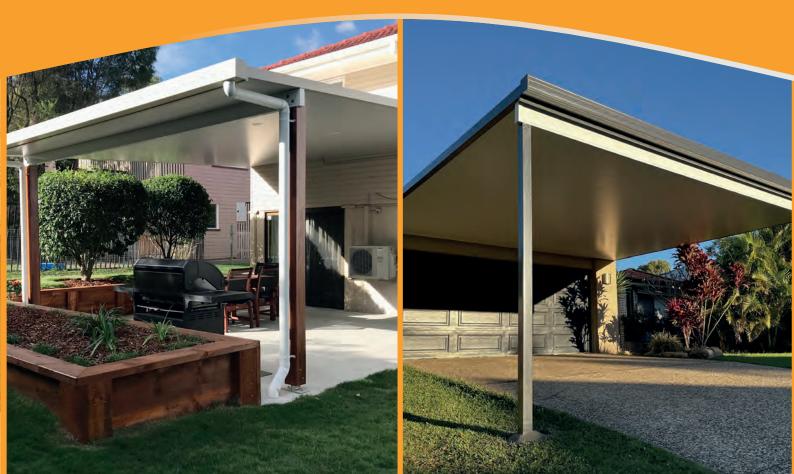

Designs can be a simple flat attached patio or carport, to complex flat and gable combinations or a raised flyover design - all achieving extra space to your outside living area. Long spanning high tensile steel roofing eliminates the need for extra beams and rafters also giving you the ceiling height you require by just attaching to your house fascia.

Due to Just Patios being in the industry for over 20 years, we have developed a strong relationship with many manufacturers giving us the flexibility to create your dream project with a large variety of products and colours.