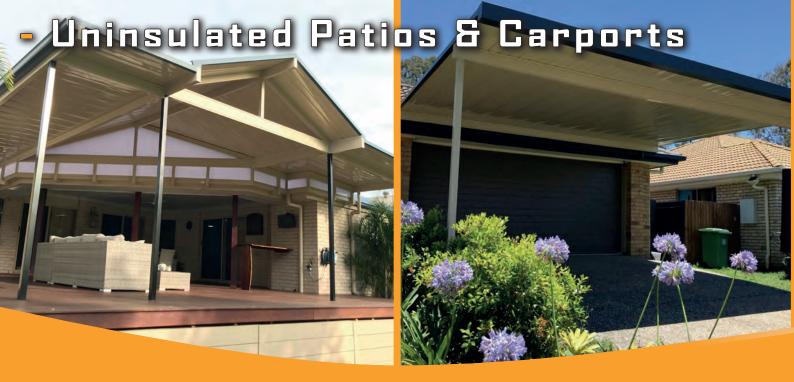

By using quality materials manufactured here in Australia we can help design the look you desire with a flyover or gable patio or carport. Flyover or gable designs give you extra height, space and air flow - great for the summer months. Insulated and non-insulated roofing can be used depending on what look and style you prefer. These are very popular and are a valuable addition to your home. Let us help you customise your new flyover or gable patio area today so you can sit back and enjoy it for many years to come.