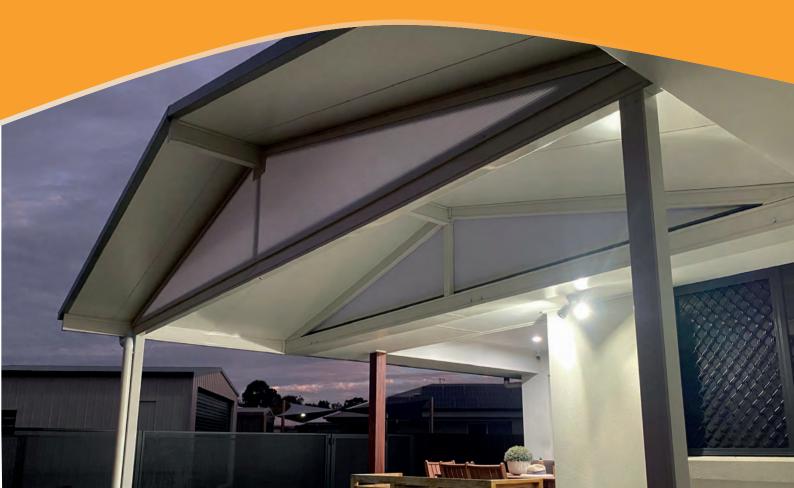

The insulated roofing material is substantially cooler in summer and is the next step up from our non-insulated range. It offers a ceiling like appearance underside with the added benefit of being able to install lights and ceiling fans. This option is great if you are considering making the area into a room at a later date. It has all the options of the non-insulated roofing, with long spans and reducing the need for beams and rafters. This leaves you with a very low maintenance, high quality patio area with a range of colours to match your house.

Insulated roofing is manufactured in a range of thicknesses to allow for longer spans and greater thermal protection. Our roof thicknesses available in both trimdeck and corrugated profiles are 50mm, 75mm, 100mm, 125mm and 150mm.