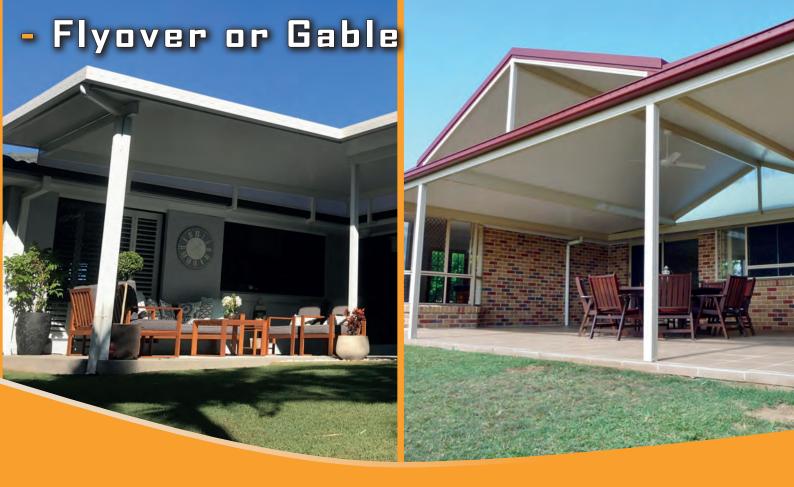

By using quality materials manufactured here in Australia we can help design the look you desire with a flyover or gable patio or carport. Flyover or gable designs give you extra height, space and air flow - great for the summer months. Insulated and non-insulated roofing can be used depending on what look and style you prefer. These are very popular and are a valuable addition to your home. Let us help you customise your new flyover or gable patio area today so you can sit back and enjoy it for many years to come.