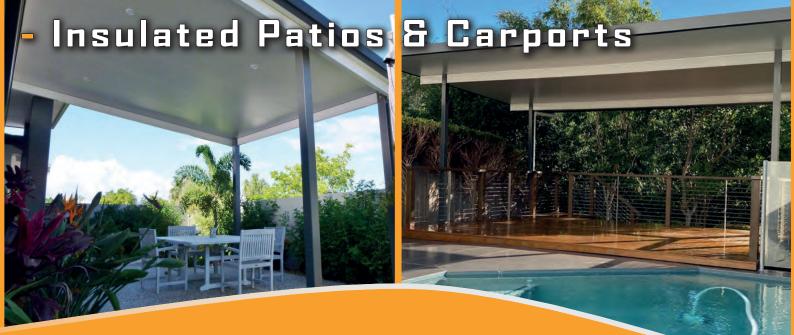

The insulated roofing material is substantially cooler in summer and is the next step up from our non-insulated range. It offers a ceiling like appearance underside with the added benefit of being able to install lights and ceiling fans. This option is great if you are considering making the area into a room at a later date. It has all the options of the non-insulated roofing, with long spans and reducing the need for beams and rafters. This leaves you with a very low maintenance, high quality patio area with a range of colours to match your house.

Insulated roofing is manufactured in a range of thicknesses to allow for longer spans and greater thermal protection. Our roof thicknesses available in both trimdeck and corrugated profiles are 50mm, 75mm, 100mm, 125mm and 150mm.