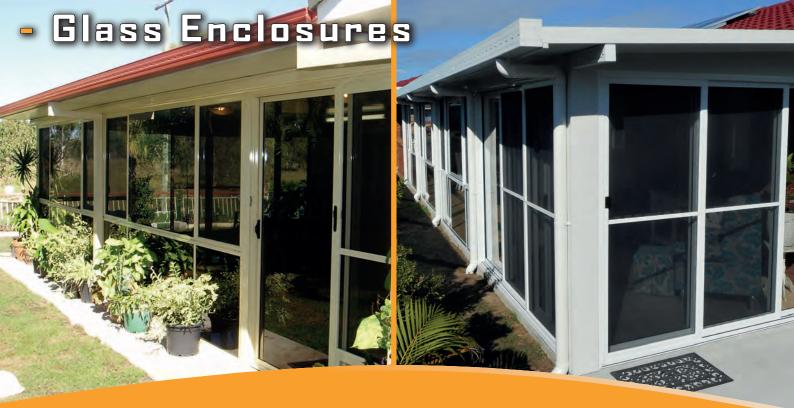

Family getting bigger and need more space? Maybe you want a bar area or just a sunroom to relax in. We can help you extend your home giving you that extra space you need. Add value to your home with our quality professionally installed enclosures.

These systems are the top of the range extensions using an insulated roof system over either glass walls or a combination of glass and insulated panels. Once installed by our professional builders you will not need to paint your room for the rest of its life. Our consultant can work with you to establish which combination of roof and walls suits your house and budget.