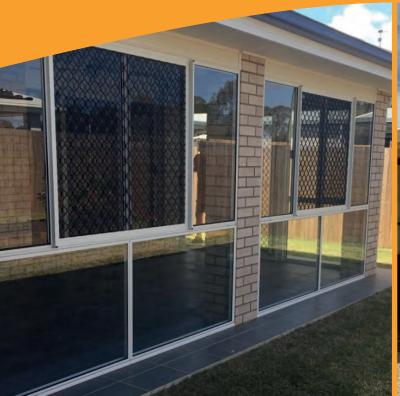

Family getting bigger and need more space? Maybe you want a bar area or just a sunroom to relax in. We can help you extend your home giving you that extra space you need. Add value to your home with our quality professionally installed enclosures.

These systems are the top of the range extensions using an insulated roof system over either glass walls or a combination of glass and insulated panels. Once installed by our professional builders you will not need to paint your room for the rest of its life. Our consultant can work with you to establish which combination of roof and walls suits your house and budget.