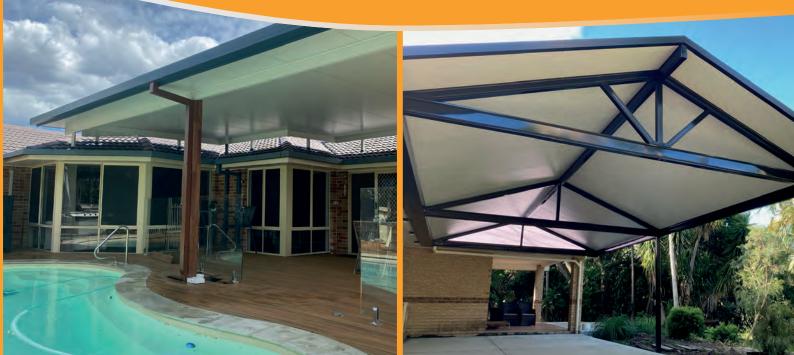

Designs can be a simple flat attached patio or carport, to complex flat and gable combinations or a raised flyover design - all achieving extra space to your outside living area. Long spanning high tensile steel roofing eliminates the need for extra beams and rafters also giving you the ceiling height you require by just attaching to your house fascia.

By using quality materials manufactured here in Australia we can help design the look you desire with a flyover or gable patio or carport. Flyover or gable designs give you extra height, space and air flow - great for the summer months. Insulated and non-insulated roofing can be used depending on what look and style you prefer. These are very popular and are a valuable addition to your home. Let us help you customise your new flyover or gable patio area today so you can sit back and enjoy it for many years to come.