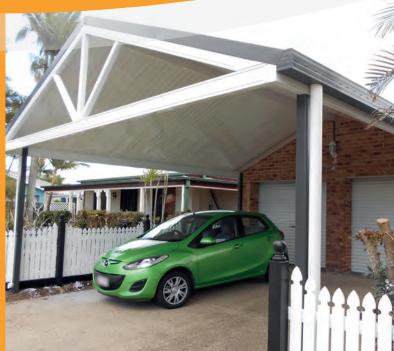

customising your lifestyle

Outdoor living space is essential for enjoying a barbeque or relaxing in summer out in the cool breeze with your favourite drink. Sunshine or rain, your family get together will not be ruined by having one of our professionally designed and installed patio and carport covers. Our patio and carport designs are flexible and custom and one of our trained representatives can help you achieve your dream.

Designs can be a simple flat attached patio or carport, to complex flat and gable combinations or a raised flyover design - all achieving extra space to your outside living area. Long spanning high tensile steel roofing eliminates the need for extra beams and rafters also giving you the ceiling height you require by just attaching to your house fascia.