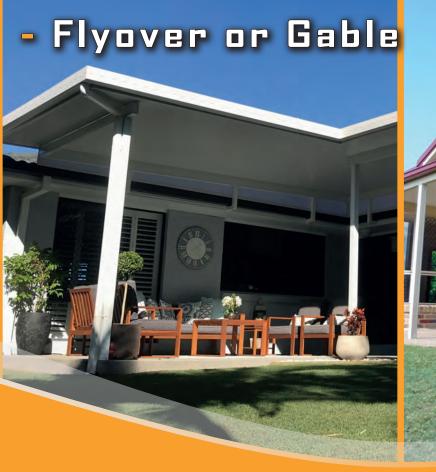

By using quality materials manufactured here in Australia we can help design the look you desire with a flyover or gable patio or carport. Flyover or gable designs give you extra height, space and air flow - great for the summer months. Insulated and non-insulated roofing can be used depending on what look and style you prefer. These are very popular and are a valuable addition to your home. Let us help you customise your new flyover or gable patio area today so you can sit back and enjoy it for many years to come.