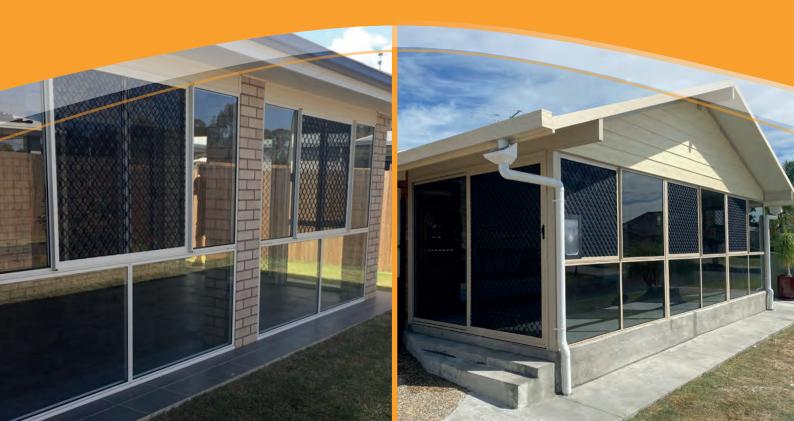

Family getting bigger and need more space? Maybe you want a bar area or just a sunroom to relax in. We can help you extend your home giving you that extra space you need. Add value to your home with our quality professionally installed enclosures.

These systems are the top of the range extensions using an insulated roof system over either glass walls or a combination of glass and insulated panels. Once installed by our professional builders you will not need to paint your room for the rest of its life. Our consultant can work with you to establish which combination of roof and walls suits your house and budget.