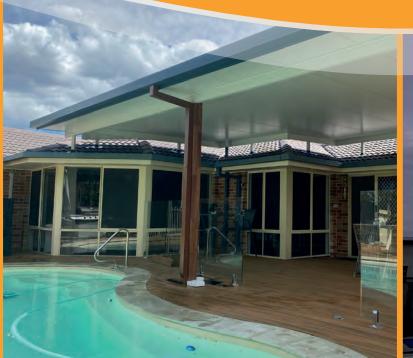

The insulated roofing material is substantially cooler in summer and is the next step up from our non-insulated range. It offers a ceiling like appearance underside with the added benefit of being able to install lights and ceiling fans. This option is great if you are considering making the area into a room at a later date. It has all the options of the non-insulated roofing, with long spans and reducing the need for beams and rafters. This leaves you with a very low maintenance, high quality patio area with a range of colours to match your house.

Insulated roofing is manufactured in a range of thicknesses to allow for longer spans and greater thermal protection. Our roof thicknesses available in both trimdeck and corrugated profiles are 50mm, 75mm, 100mm, 125mm and 150mm.