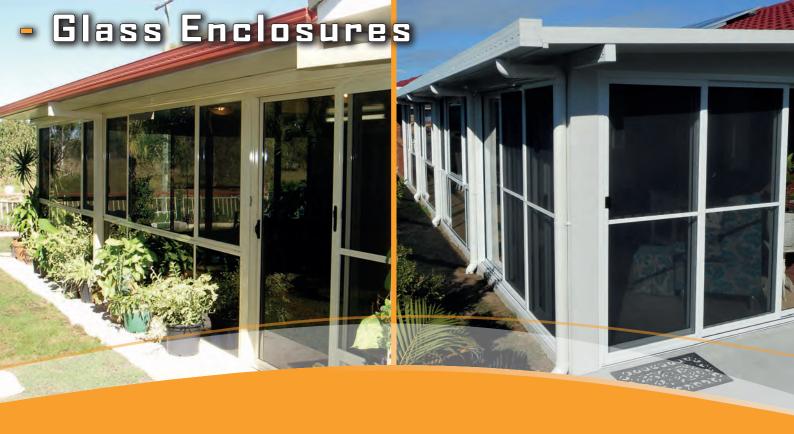

Family getting bigger and need more space? Maybe you want a bar area or just a sunroom to relax in. We can help you extend your home giving you that extra space you need. Add value to your home with our quality professionally installed enclosures.

These systems are the top of the range extensions using an insulated roof system over either glass walls or a combination of glass and insulated panels. Once installed by our professional builders you will not need to paint your room for the rest of its life. Our consultant can work with you to establish which combination of roof and walls suits your house and budget.