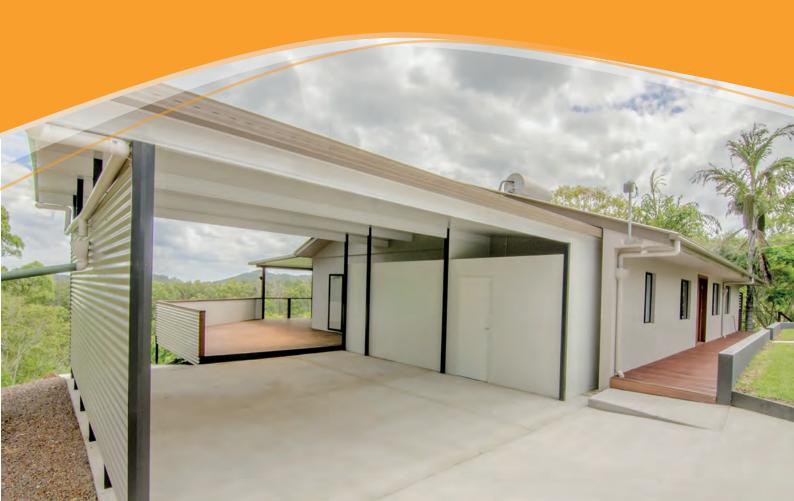

Designs can be a simple flat attached patio or carport, to complex flat and gable combinations or a raised flyover design - all achieving extra space to your outside living area. Long spanning high tensile steel roofing eliminates the need for extra beams and rafters also giving you the ceiling height you require by just attaching to your house fascia.