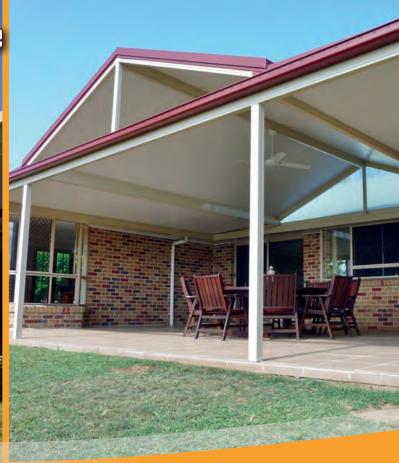

By using quality materials manufactured here in Australia we can help design the look you desire with a flyover or gable patio or carport. Flyover or gable designs give you extra height, space and air flow - great for the summer months. Insulated and non-insulated roofing can be used depending on what look and style you prefer. These are very popular and are a valuable addition to your home. Let us help you customise your new flyover or gable patio area today so you can sit back and enjoy it for many years to come.