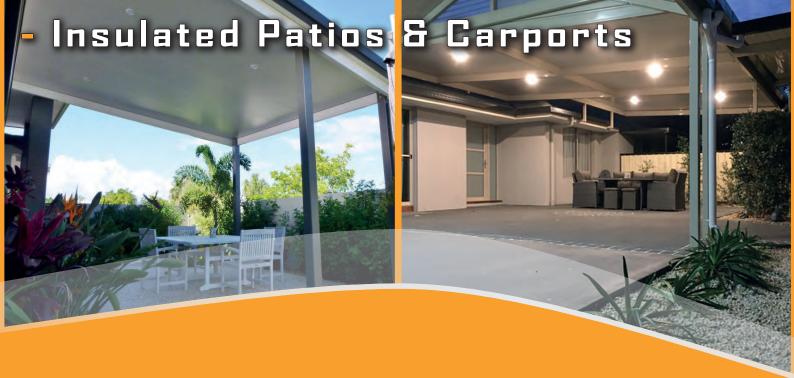

The insulated roofing material is substantially cooler in summer and is the next step up from our non-insulated range. It offers a ceiling like appearance underside with the added benefit of being able to install lights and ceiling fans. This option is great if you are considering making the area into a room at a later date. It has all the options of the non-insulated roofing, with long spans and reducing the need for beams and rafters. This leaves you with a very low maintenance, high quality patio area with a range of colours to match your house.

Insulated roofing is manufactured in a range of thicknesses to allow for longer spans and greater thermal protection. Our roof thicknesses available in both trimdeck and corrugated profiles are 50mm, 75mm, 100mm, 125mm and 150mm.