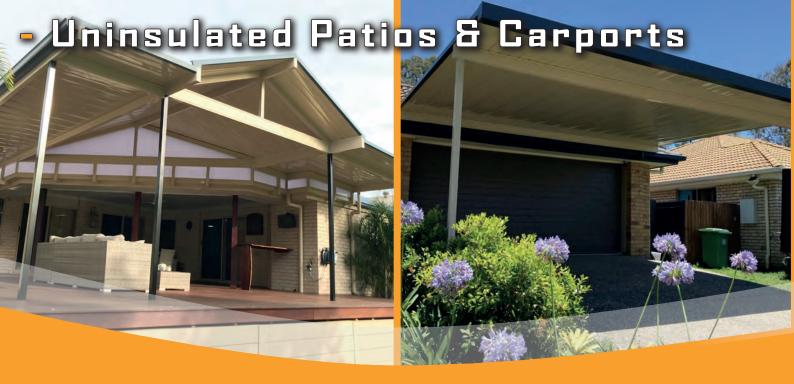

Designs can be a simple flat attached patio or carport, to complex flat and gable combinations or a raised flyover design - all achieving extra space to your outside living area. Long spanning high tensile steel roofing eliminates the need for extra beams and rafters also giving you the ceiling height you require by just attaching to your house fascia.

Due to Just Patios being in the industry for over 20 years, we have developed a strong relationship with many manufacturers giving us the flexibility to create your dream project with a large variety of products and colours.