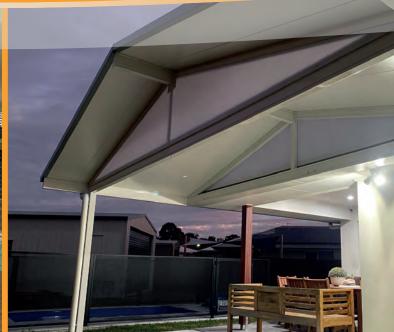

Designs can be a simple flat attached patio or carport, to complex flat and gable combinations or a raised flyover design - all achieving extra space to your outside living area. Long spanning high tensile steel roofing eliminates the need for extra beams and rafters also giving you the ceiling height you require by just attaching to your house fascia.

By using quality materials manufactured here in Australia we can help design the look you desire with a flyover or gable patio or carport. Flyover or gable designs give you extra height, space and air flow - great for the summer months. Insulated and non-insulated roofing can be used depending on what look and style you prefer. These are very popular and are a valuable addition to your home. Let us help you customise your new flyover or gable patio area today so you can sit back and enjoy it for many years to come.