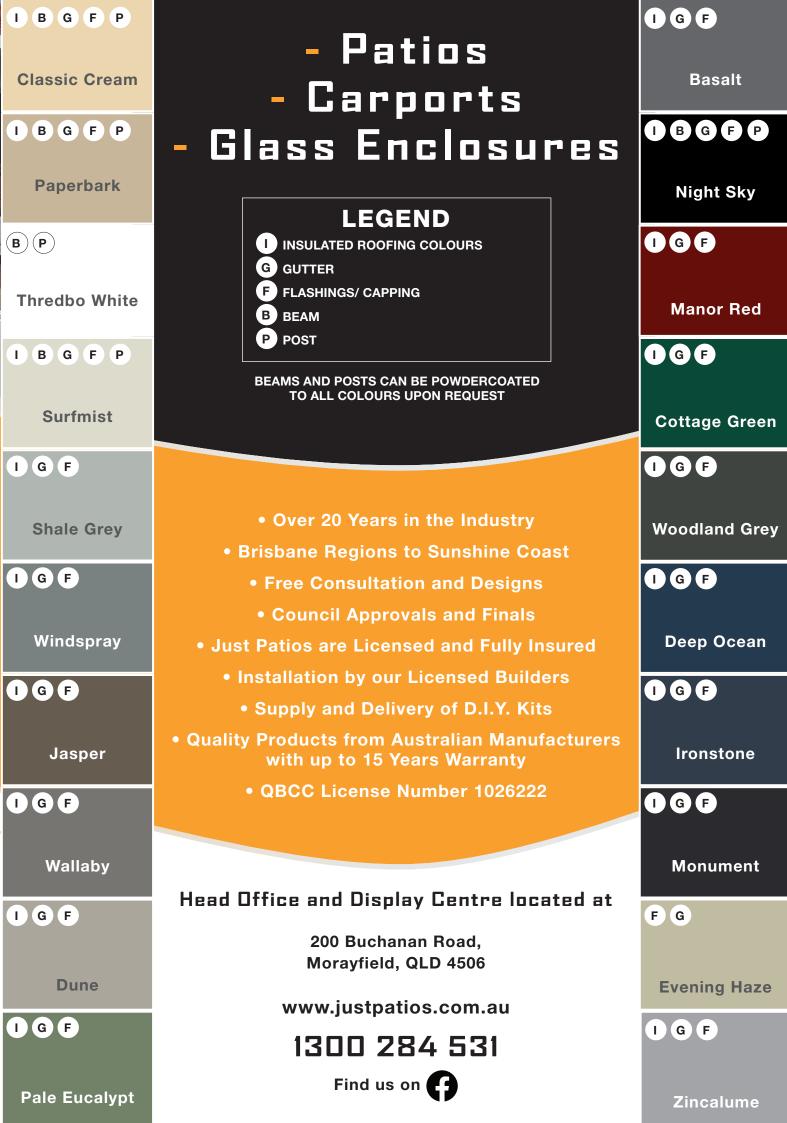

Due to Just Patios being in the industry for over 20 years, we have developed a strong relationship with many manufacturers giving us the flexibility to create your dream project with a large variety of products and colours.

Insulated roofing is manufactured in a range of thicknesses to allow for longer spans and greater thermal protection. Our roof thicknesses available in both trimdeck and corrugated profiles are 50mm, 75mm, 100mm, 125mm and 150mm.