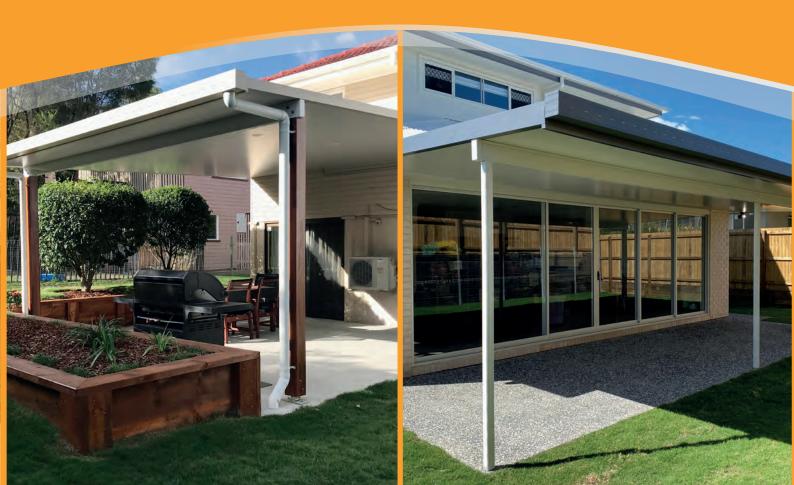

Designs can be a simple flat attached patio or carport, to complex flat and gable combinations or a raised flyover design - all achieving extra space to your outside living area. Long spanning high tensile steel roofing eliminates the need for extra beams and rafters also giving you the ceiling height you require by just attaching to your house fascia.

Due to Just Patios being in the industry for over 20 years, we have developed a strong relationship with many manufacturers giving us the flexibility to create your dream project with a large variety of products and colours.